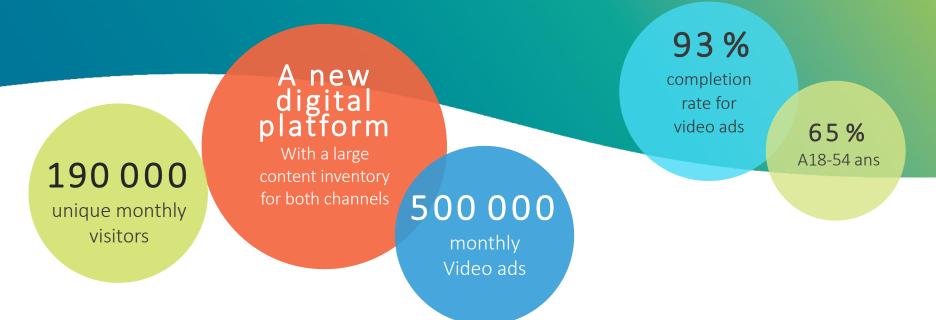

### **Digital Visibility**

Created to tailor to users' needs with products that meet the needs of advertisers, tv5unis.ca provides a hightquality, unsaturated environment.

#### Non-skippable

3 times more effective than an advertising banner 93% completion rate Guaranteed views

Length varying between 15 and 30 seconds

**TECHNICAL SPECIFICATIONS:** 

SIZE 1920 x 1080 (16:9 ratio recommended)